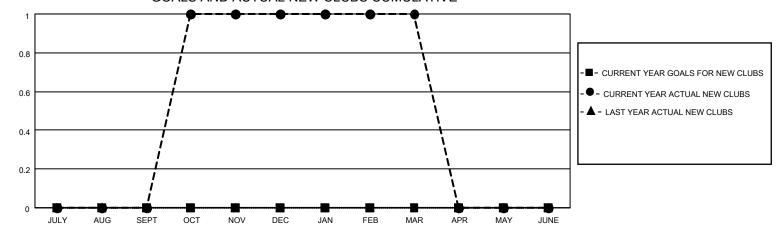

## GOALS AND ACTUAL NEW CLUBS CUMULATIVE

## MONTHLY MEMBERSHIP PROGRESS REPORT

LOCATION OHIO District 13 OH5 Results as of: 3/31/2023

| Clubs RESULTS FOR 2022-2023 |   |   |   | Members RESULTS FOR 2022-2023 |   |    |    |
|-----------------------------|---|---|---|-------------------------------|---|----|----|
|                             |   |   |   |                               |   |    |    |
| JULY/AUG/SEPT               | 0 | 0 | 0 | JULY/AUG/SEPT                 | 0 | 15 | 24 |
| OCT/NOV/DEC                 | 0 | 1 | 0 | OCT/NOV/DEC                   | 0 | 46 | 56 |
| JAN/FEB/MAR                 | 0 | 0 | 0 | JAN/FEB/MAR                   | 0 | 41 | 21 |
| APR/MAY/JUNE                | 0 | 0 | 0 | APR/MAY/JUNE                  | 0 | 0  | 0  |