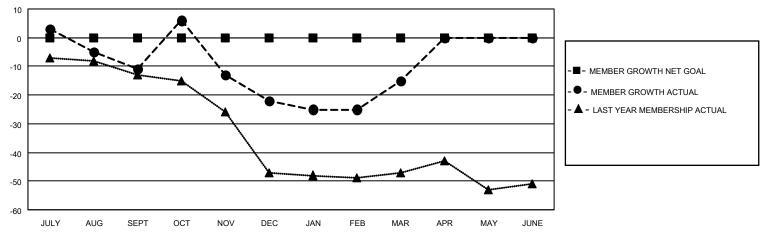

## GOALS AND ACTUAL MEMBERS CUMULATIVE

| DROPPED CLUBS: 0 |     | 25 CLUBS OF 51 ADDED 1 OR<br>MORE NEW MEMBERS | GENDER DISTRIBUTION                 |              |  |
|------------------|-----|-----------------------------------------------|-------------------------------------|--------------|--|
|                  |     | WORL NEW WEWBERG                              | MALE                                | 939 (71.52%) |  |
|                  |     |                                               | FEMALE 374 (28.48%)                 |              |  |
| DROPPED MEMBERS  |     |                                               | NON BINARY                          | 0 (0.00%)    |  |
|                  |     |                                               | PREFER NOT TO ANSWER                | 0 (0.00%)    |  |
| DECEASED         | 14  |                                               |                                     |              |  |
| CLUB CANCELLED   | 0   | CLICK HERE FOR CUMULATIVE                     | TOTAL FAMILY UNIT MEMBERS           | 3 222        |  |
| OTHER            | 87  | MEMBERSHIP DATA                               |                                     |              |  |
| TOTAL            | 101 |                                               | FAMILY MEMBERS PAYING HALF DUES 113 |              |  |
|                  |     |                                               |                                     |              |  |

## MONTHLY MEMBERSHIP PROGRESS REPORT

LOCATION OHIO District 13 OH5 Results as of: 3/31/2023

| Clubs RESULTS FOR 2022-2023 |   |   |   | Members RESULTS FOR 2022-2023 |   |    |    |
|-----------------------------|---|---|---|-------------------------------|---|----|----|
|                             |   |   |   |                               |   |    |    |
| JULY/AUG/SEPT               | 0 | 0 | 0 | JULY/AUG/SEPT                 | 0 | 15 | 24 |
| OCT/NOV/DEC                 | 0 | 1 | 0 | OCT/NOV/DEC                   | 0 | 46 | 56 |
| JAN/FEB/MAR                 | 0 | 0 | 0 | JAN/FEB/MAR                   | 0 | 41 | 21 |
| APR/MAY/JUNE                | 0 | 0 | 0 | APR/MAY/JUNE                  | 0 | 0  | 0  |